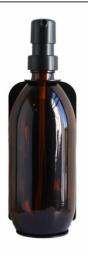

TRIPLE ADJUSTABLE

POWEDER COAT BLACK 145mm x 70mm (105–175mm height fully extended)

**LUNA SINGLE** 

rounded bracket can be wall-mounted to accommodate bottles of 500ml or 200ml in size. Fits a 28mm size bottle neck.