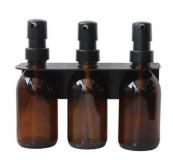

TRIPLE ADJUSTABLE

POWEDER COAT BLACK 145mm x 70mm (105–175mm height fully extended)

**LUNA SINGLE** 

rounded bracket can be wall-mounted to accommodate bottles of 500ml or 200ml in size. Fits a 28mm size bottle neck.