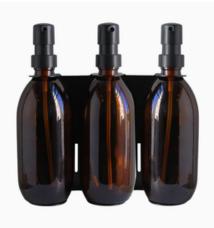

## **LUNA TRIPLE**

rounded bracket can be wallmounted to accommodate bottles of 500ml or 200ml in size. Fits a 28mm size bottle neck.