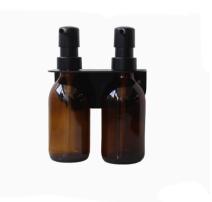

## **AMENITY BRACKETS**

SINGLE ADJUSTABLE

POWEDER COAT BLACK Size: 145mm x 70mm (105-175mm height fully extended)

**DOUBLE ADJUSTABLE** 

POWEDER COAT BLACK 145mm wide x 70mm deep (105-175mm height fully extended)