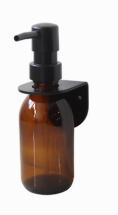

## **AMENITY BRACKETS**

SINGLE ADJUSTABLE

POWEDER COAT BLACK Size: 145mm x 70mm (105-175mm height fully extended)

**DOUBLE ADJUSTABLE** 

POWEDER COAT BLACK 145mm wide x 70mm deep (105-175mm height fully extended)