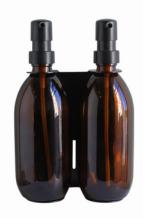

## **LUNA DOUBLE**

rounded bracket can be wall-mounted to accommodate bottles of 500ml or 200ml in size. Fits a 28mm size bottle neck.